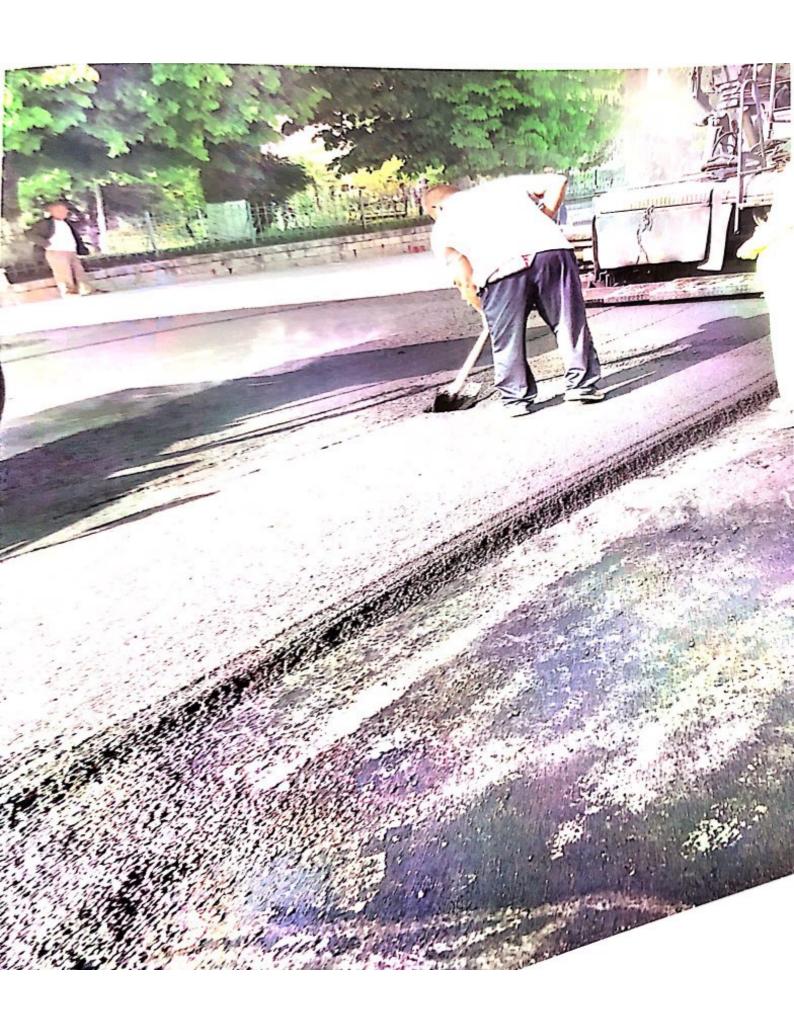

Projekti per objektin: " Rikonceptimi dhe rivitalizimi i qendrës së qytetit Sarandë, rruga e Flamurit" jane kryer keto punime:

Scanned with CamScanner

- Punime ne rruge e trotuare
- 2. Kanalizimi i ujrave te bardha
- 3. Kanalizimi i ujrave te zeza
- 4. Ujesjellesi
- Ndricimi
  - a. Linja
  - b. Kabine ndricimi
  - 6. Linjat rezerve
  - 7. Lulishtet
  - 8. Punime ne fasada
  - 9. Sinjalistika
  - 10. Ngritje e pusetave ekzistuese

Projekti per objektin: "Rikonceptimi dhe rivitalizimi i qendrës së qytetit Sarandë, rruga e Flamurit" parashikonte te kryheshin keto punime:

- 1. Punime ne rruge e trotuare
- 2. Kanalizimi i ujrave te bardha
- 3. Kanalizimi i ujrave te zeza
- 4. Ujesjellesi
- 5. Ndricimi
  - a. Linja
  - b. Kabine ndricimi
  - 6. Linjat rezerve
  - 7. Lulishtet
  - 8. Punime ne fasada
  - 9. Sinjalistika
  - 10. Ngritje e pusetave ekzistuese