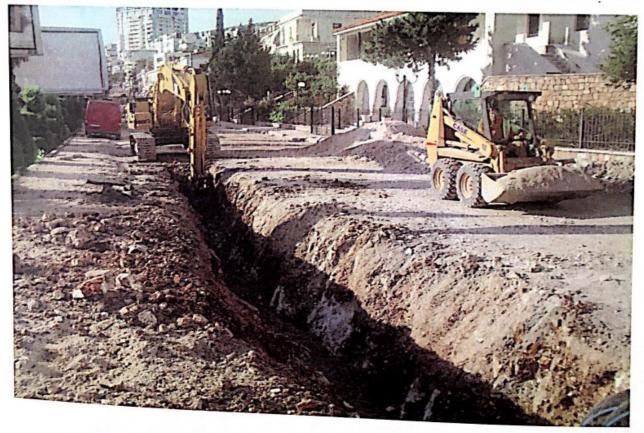

# KANALIZIMI I UJERAVE TE BARDHA

**UJESJELLESI - LINJA KRYESORE** 

HIDRANTI DHE LIDHJA ME AKSIN 2

# KANALIZIMET E UJERAVE TE BARDHA - DERDHJE NE DET

**Scanned with CamScanner** 

KANALIZIMI I UJERAVE TE ZEZA/ MBULIMI

KANALIZIMI I UJERAVE TE ZEZA / LIDHJE SEKONDARE

aigurojn 'E/960E Ine Stol

rguq'

Dre

ajeg