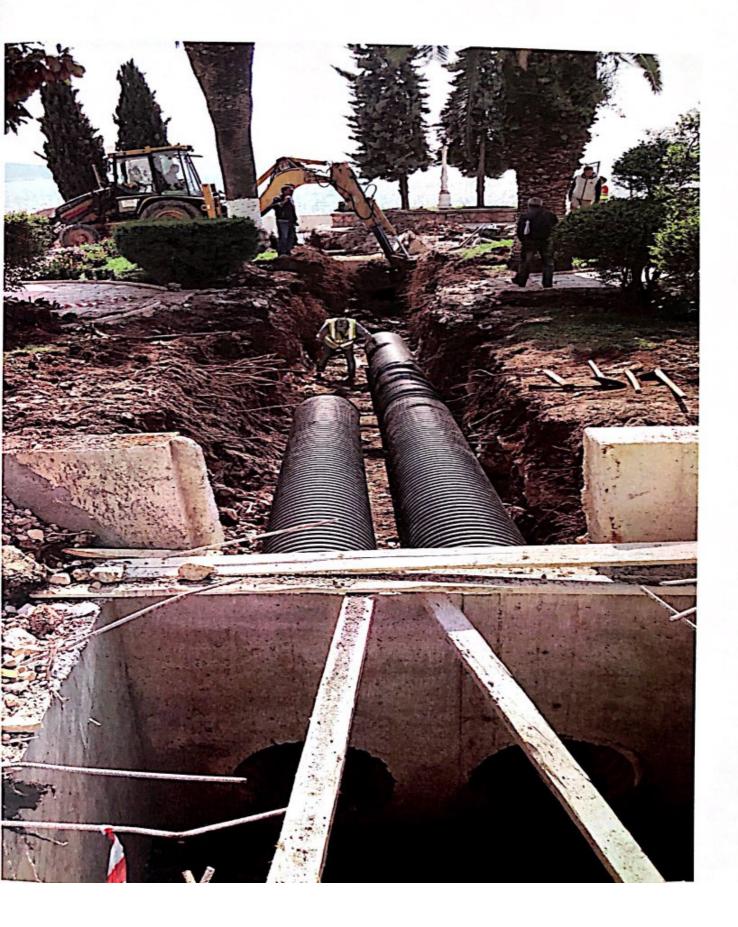

# KANALIZIMI I UJERAVE TE BARDHA

**UJESJELLESI - LINJA KRYESORE** 

HIDRANTI DHE LIDHJA ME AKSIN 2

# KANALIZIMET E UJERAVE TE BARDHA - DERDHJE NE DET

**Scanned with CamScanner** 

KANALIZIMI I UJERAVE TE ZEZA/ MBULIMI

KANALIZIMI I UJERAVE TE ZEZA / LIDHJE SEKONDARE

aigurojn 'E/960E Ine Stol

rguq'

Dre

ajeg