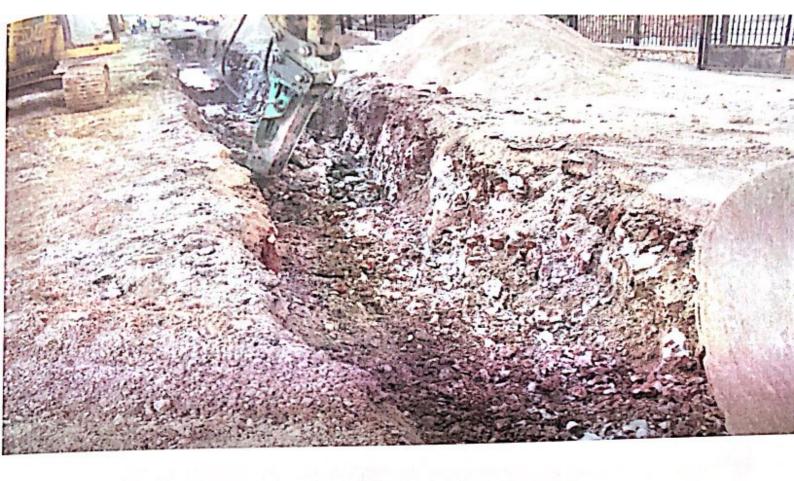

Projekti per objektin: " Rikonceptimi dhe rivitalizimi i qendrës së qytetit Sarandë, rruga e Flamurit" jane kryer keto punime:

Scanned with CamScanner

- Punime ne rruge e trotuare
- 2. Kanalizimi i ujrave te bardha
- 3. Kanalizimi i ujrave te zeza
- 4. Ujesjellesi
- Ndricimi
  - a. Linja
  - b. Kabine ndricimi
  - 6. Linjat rezerve
  - 7. Lulishtet
  - 8. Punime ne fasada
  - 9. Sinjalistika
  - 10. Ngritje e pusetave ekzistuese

Projekti per objektin: "Rikonceptimi dhe rivitalizimi i qendrës së qytetit Sarandë, rruga e Flamurit" parashikonte te kryheshin keto punime:

- 1. Punime ne rruge e trotuare
- 2. Kanalizimi i ujrave te bardha
- 3. Kanalizimi i ujrave te zeza
- 4. Ujesjellesi
- 5. Ndricimi
  - a. Linja
  - b. Kabine ndricimi
  - 6. Linjat rezerve
  - 7. Lulishtet
  - 8. Punime ne fasada
  - 9. Sinjalistika
  - 10. Ngritje e pusetave ekzistuese

# KANALIZIMI I UJERAVE TE BARDHA

**UJESJELLESI - LINJA KRYESORE** 

HIDRANTI DHE LIDHJA ME AKSIN 2