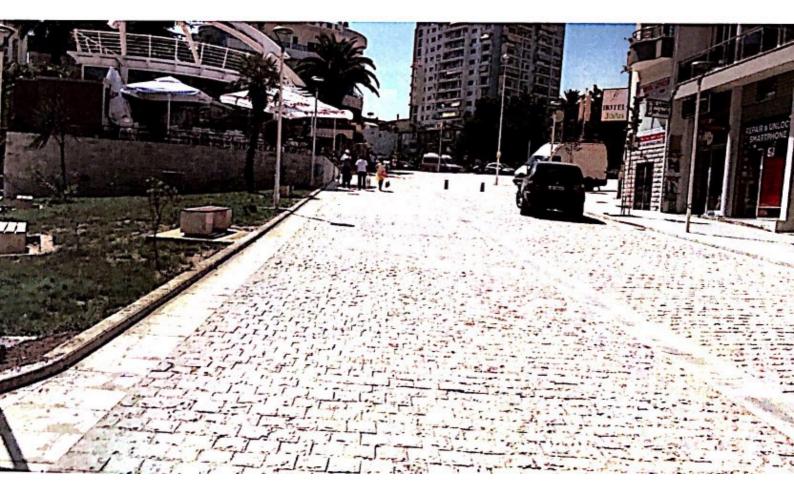

## 3. PERSHKRIMI I SHKURTER I PROJEKTIT;

Objekti" Rikonceptimi dhe rivitalizimi i qendrës së qytetit Sarandë, rruga e Flamurit", ndodhet ne territorin administrativ te Bashkise Sarande. Ne kete rruge u bene nderhyrje ne rrjetin e ujesjellesit, kanalizimet e ujerave te zeza dhe te bardha, shtrim i rruges dhe trotuarit me gure, trajtimi i fasadave me grafiato dhe lyejrje, sistemimi i lulishteve dhe mbjellje pemesh, ndricim dhe sinjalistika rrugore.

Projekti eshte zbatuar edhe ne perputhje me kerkesat e investitorit duke bere te mundur nje funksionim sa me te mire te ambjenteve.

KOLAUDIMI I PUNIMEVE NE OBJEKTIN : "Rikonceptimi dhe rivitalizimi i qendrës së qytetit Sarandë, rruga e Flamurit "