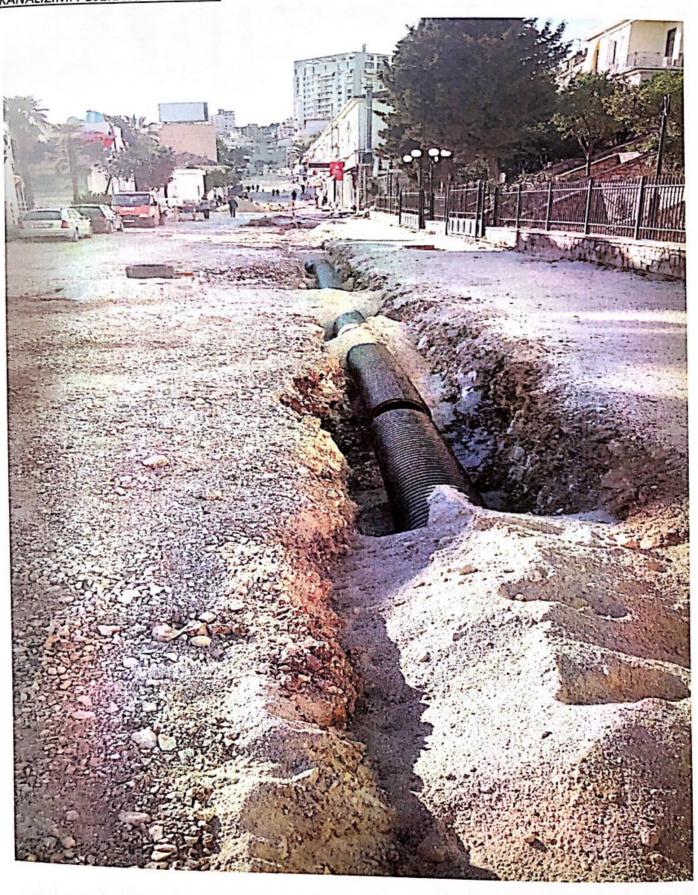

# KANALIZIMI I UJERAVE TE BARDHA

**UJESJELLESI - LINJA KRYESORE** 

HIDRANTI DHE LIDHJA ME AKSIN 2

# KANALIZIMET E UJERAVE TE BARDHA - DERDHJE NE DET

**Scanned with CamScanner** 

KANALIZIMI I UJERAVE TE ZEZA/ MBULIMI

KANALIZIMI I UJERAVE TE ZEZA / LIDHJE SEKONDARE

aigurojn 'E/960E Ine Stol

rguq'

Dre

ajeg