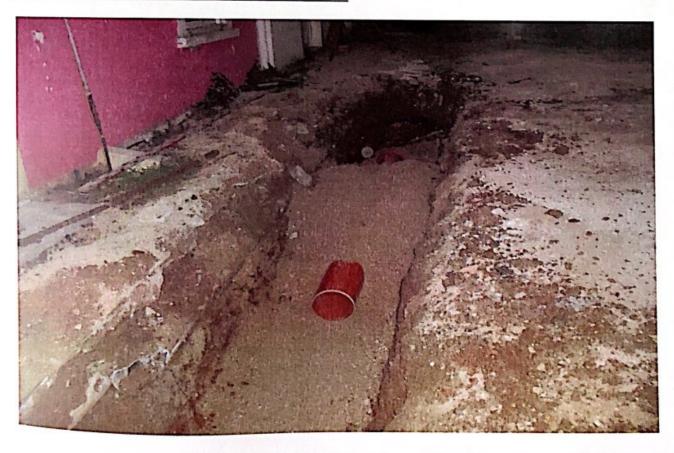

# KANALIZIMI I UJERAVE TE BARDHA

**UJESJELLESI - LINJA KRYESORE** 

HIDRANTI DHE LIDHJA ME AKSIN 2

# KANALIZIMET E UJERAVE TE BARDHA - DERDHJE NE DET

**Scanned with CamScanner** 

KANALIZIMI I UJERAVE TE ZEZA/ MBULIMI

KANALIZIMI I UJERAVE TE ZEZA / LIDHJE SEKONDARE

aigurojn 'E/960E Ine Stol

rguq'

Dre

ajeg