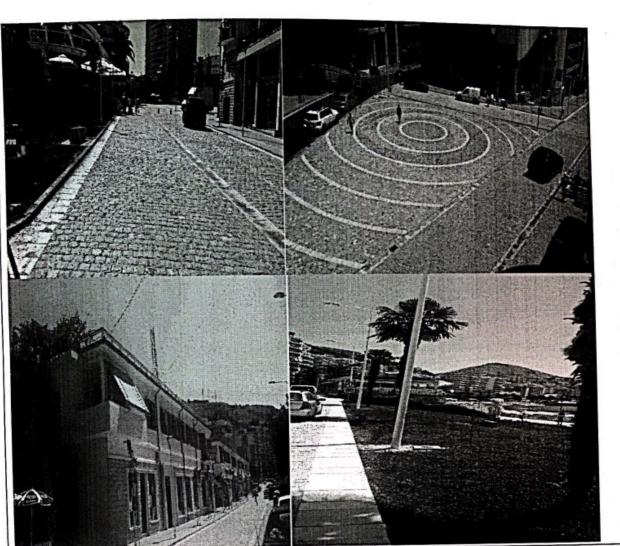

Projekti per objektin: " Rikonceptimi dhe rivitalizimi i qendrës së qytetit Sarandë, rruga e Flamurit" jane kryer keto punime:

Scanned with CamScanner

- Punime ne rruge e trotuare
- 2. Kanalizimi i ujrave te bardha
- 3. Kanalizimi i ujrave te zeza
- 4. Ujesjellesi
- Ndricimi
  - a. Linja
  - b. Kabine ndricimi
  - 6. Linjat rezerve
  - 7. Lulishtet
  - 8. Punime ne fasada
  - 9. Sinjalistika
  - 10. Ngritje e pusetave ekzistuese

Projekti per objektin: "Rikonceptimi dhe rivitalizimi i qendrës së qytetit Sarandë, rruga e Flamurit" parashikonte te kryheshin keto punime:

- 1. Punime ne rruge e trotuare
- 2. Kanalizimi i ujrave te bardha
- 3. Kanalizimi i ujrave te zeza
- 4. Ujesjellesi
- 5. Ndricimi
  - a. Linja
  - b. Kabine ndricimi
  - 6. Linjat rezerve
  - 7. Lulishtet
  - 8. Punime ne fasada
  - 9. Sinjalistika
  - 10. Ngritje e pusetave ekzistuese

## 3. PERSHKRIMI I SHKURTER I PROJEKTIT;

Objekti" Rikonceptimi dhe rivitalizimi i qendrës së qytetit Sarandë, rruga e Flamurit", ndodhet ne territorin administrativ te Bashkise Sarande. Ne kete rruge u bene nderhyrje ne rrjetin e ujesjellesit, kanalizimet e ujerave te zeza dhe te bardha, shtrim i rruges dhe trotuarit me gure, trajtimi i fasadave me grafiato dhe lyejrje, sistemimi i lulishteve dhe mbjellje pemesh, ndricim dhe sinjalistika rrugore.