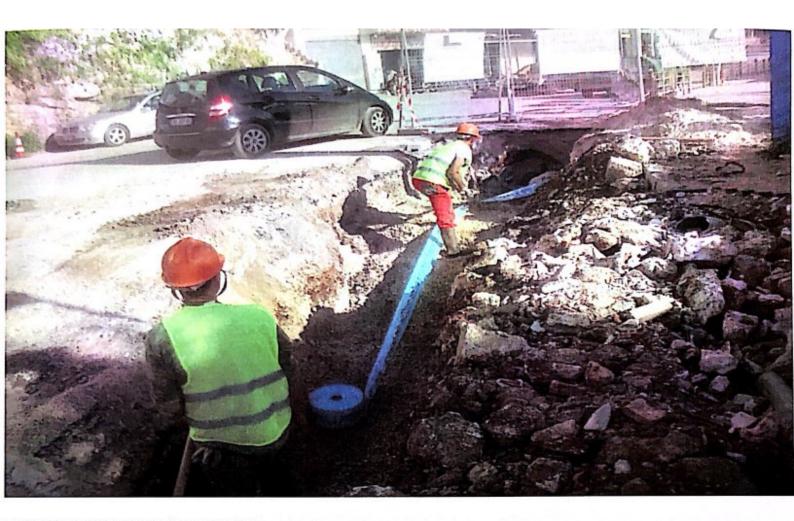

# KANALIZIMI I UJERAVE TE BARDHA

**UJESJELLESI - LINJA KRYESORE** 

HIDRANTI DHE LIDHJA ME AKSIN 2

# KANALIZIMET E UJERAVE TE BARDHA - DERDHJE NE DET

**Scanned with CamScanner** 

KANALIZIMI I UJERAVE TE ZEZA/ MBULIMI

KANALIZIMI I UJERAVE TE ZEZA / LIDHJE SEKONDARE

aigurojn 'E/960E Ine Stol

rguq'

Dre

ajeg