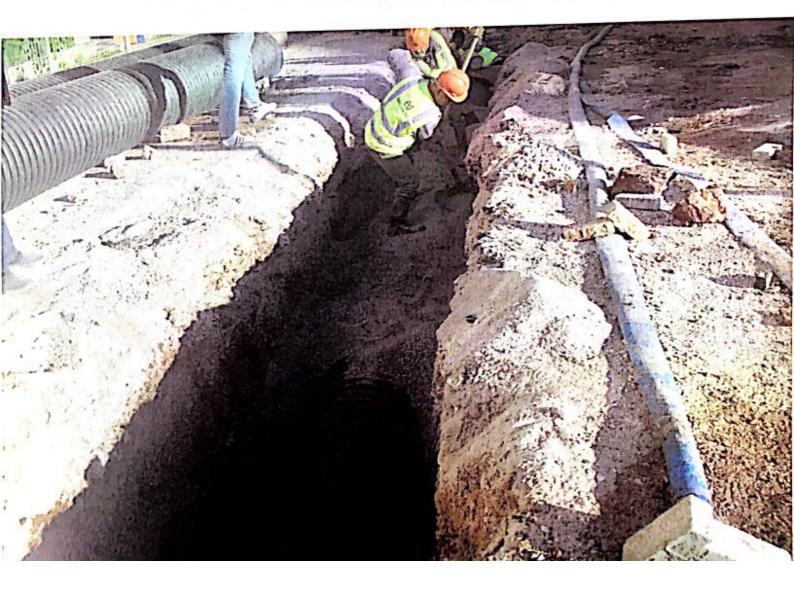

Projekti per objektin: " Rikonceptimi dhe rivitalizimi i qendrës së qytetit Sarandë, rruga e Flamurit" jane kryer keto punime:

Scanned with CamScanner

- Punime ne rruge e trotuare
- 2. Kanalizimi i ujrave te bardha
- 3. Kanalizimi i ujrave te zeza
- 4. Ujesjellesi
- Ndricimi
  - a. Linja
  - b. Kabine ndricimi
  - 6. Linjat rezerve
  - 7. Lulishtet
  - 8. Punime ne fasada
  - 9. Sinjalistika
  - 10. Ngritje e pusetave ekzistuese

Projekti per objektin: "Rikonceptimi dhe rivitalizimi i qendrës së qytetit Sarandë, rruga e Flamurit" parashikonte te kryheshin keto punime:

- 1. Punime ne rruge e trotuare
- 2. Kanalizimi i ujrave te bardha
- 3. Kanalizimi i ujrave te zeza
- 4. Ujesjellesi
- 5. Ndricimi
  - a. Linja
  - b. Kabine ndricimi
  - 6. Linjat rezerve
  - 7. Lulishtet
  - 8. Punime ne fasada
  - 9. Sinjalistika
  - 10. Ngritje e pusetave ekzistuese

# KANALIZIMI I UJERAVE TE BARDHA

**UJESJELLESI - LINJA KRYESORE** 

HIDRANTI DHE LIDHJA ME AKSIN 2

# KANALIZIMET E UJERAVE TE BARDHA - DERDHJE NE DET

**Scanned with CamScanner** 

KANALIZIMI I UJERAVE TE ZEZA/ MBULIMI

KANALIZIMI I UJERAVE TE ZEZA / LIDHJE SEKONDARE

aigurojn 'E/960E Ine Stol

rguq'

Dre

ajeg