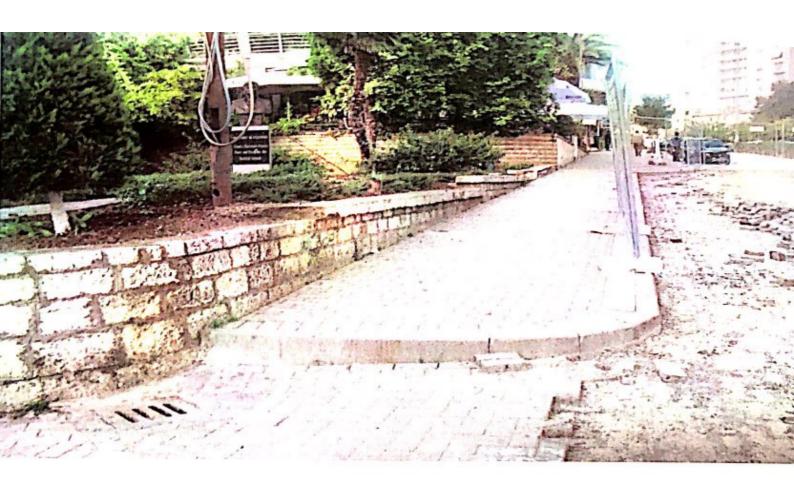

## 3. PERSHKRIMI I SHKURTER I PROJEKTIT;

Objekti" Rikonceptimi dhe rivitalizimi i qendrës së qytetit Sarandë, rruga e Flamurit", ndodhet ne territorin administrativ te Bashkise Sarande. Ne kete rruge u bene nderhyrje ne rrjetin e ujesjellesit, kanalizimet e ujerave te zeza dhe te bardha, shtrim i rruges dhe trotuarit me gure, trajtimi i fasadave me grafiato dhe lyejrje, sistemimi i lulishteve dhe mbjellje pemesh, ndricim dhe sinjalistika rrugore.

Projekti eshte zbatuar edhe ne perputhje me kerkesat e investitorit duke bere te mundur nje funksionim sa me te mire te ambjenteve.

KOLAUDIMI I PUNIMEVE NE OBJEKTIN : "Rikonceptimi dhe rivitalizimi i qendrës së qytetit Sarandë, rruga e Flamurit "