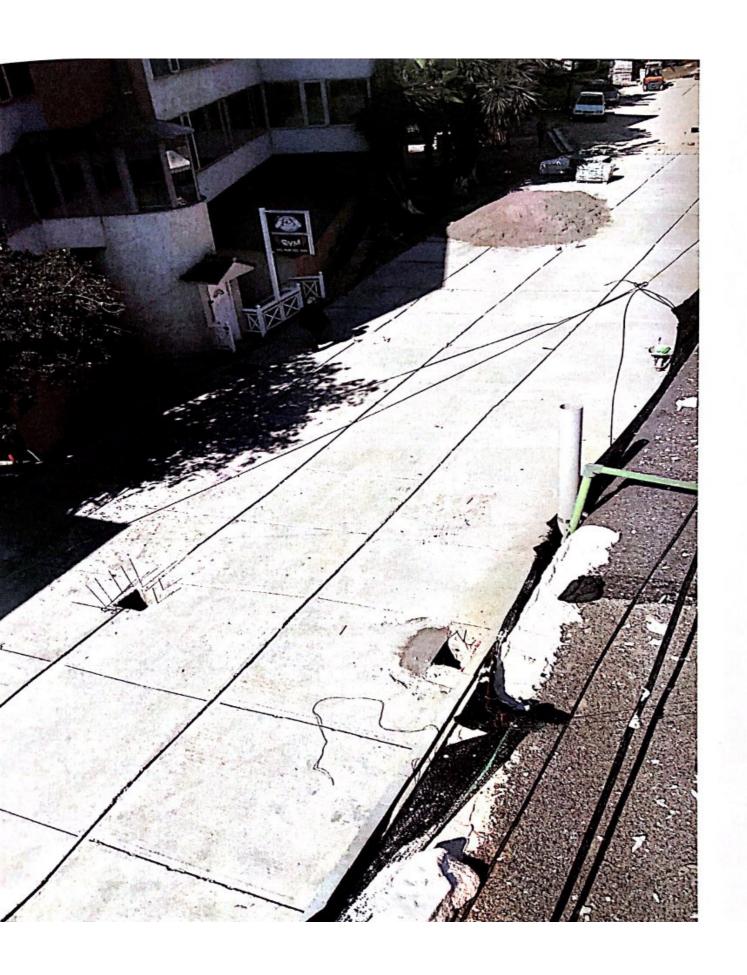

### PERSHKRIM I SHKURTER I ZERAVE TE PUNIMEVE TE PROJEKTIT

Shetitorja shtrihet ne kater akse te percaktuara ne projekt si aksi 1; aksi 2; aksi 3; aksi 4 ku ne nderprerje ne tre prej te cileve 1,3,4 ndodhet Sheshi Nene Tereza.

Projekti per objektin: " Rikonceptimi dhe rivitalizimi i qendrës së qytetit Sarandë, rruga e Flamurit" jane kryer keto punime:

Scanned with CamScanner

- Punime ne rruge e trotuare
- 2. Kanalizimi i ujrave te bardha
- 3. Kanalizimi i ujrave te zeza
- 4. Ujesjellesi
- Ndricimi
  - a. Linja
  - b. Kabine ndricimi
  - 6. Linjat rezerve
  - 7. Lulishtet
  - 8. Punime ne fasada
  - 9. Sinjalistika
  - 10. Ngritje e pusetave ekzistuese

# PERSHKRIMI I PUNIMEVE TE NDERTIMIT

Shetitorja shtrihet ne kater akse te percaktuara ne projekt si aksi 1; aksi 2; aksi 3; aksi 4 ku ne nderprerje ne tre prej te cileve 1, 3, 4 ndodhet Sheshi Nene Tereza.

Projekti per objektin: "Rikonceptimi dhe rivitalizimi i qendrës së qytetit Sarandë, rruga e Flamurit" parashikonte te kryheshin keto punime:

- 1. Punime ne rruge e trotuare
- 2. Kanalizimi i ujrave te bardha
- 3. Kanalizimi i ujrave te zeza
- 4. Ujesjellesi
- 5. Ndricimi
  - a. Linja
  - b. Kabine ndricimi
  - 6. Linjat rezerve
  - 7. Lulishtet
  - 8. Punime ne fasada
  - 9. Sinjalistika
  - 10. Ngritje e pusetave ekzistuese