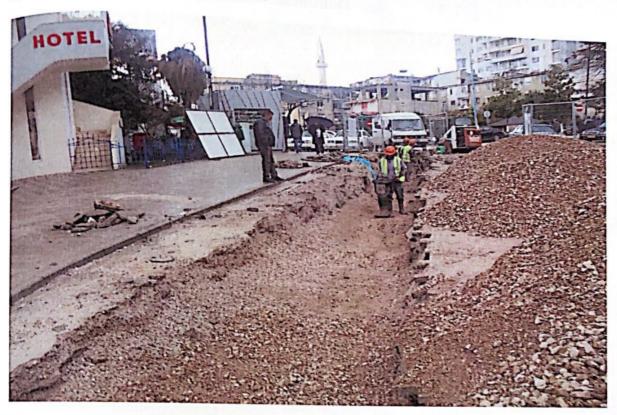

Projekti per objektin: " Rikonceptimi dhe rivitalizimi i qendrës së qytetit Sarandë, rruga e Flamurit" jane kryer keto punime:

Scanned with CamScanner

- Punime ne rruge e trotuare
- 2. Kanalizimi i ujrave te bardha
- 3. Kanalizimi i ujrave te zeza
- 4. Ujesjellesi
- Ndricimi
  - a. Linja
  - b. Kabine ndricimi
  - 6. Linjat rezerve
  - 7. Lulishtet
  - 8. Punime ne fasada
  - 9. Sinjalistika
  - 10. Ngritje e pusetave ekzistuese

#### TE PERGJITHSHME

Punimet e ndertimit per zbatimin e objektit: "Rikonceptimi dhe rivitalizimi i qendrës së qytetit Sarandë, rruga e Flamurit" filluan me date 20/10/2016, menjehere pas lirimit të sheshit të ndërtimit, nga Bashkia Sarande.

Dorezimi i sheshit te ndertimit, u be me proces verbal, i cili u mbajt ne tre kopje, konform rregullave dhe ligjeve ne fuqi, ne prezence edhe te perfaqesuesit te Bashkisë Sarandë.

Pas dorezimit te sheshit te ndertimit, sipermaresi filloi punimet per ndertimin e objektit: "Rikonceptimi dhe rivitalizimi i qendrës së qytetit Sarandë, rruga e Flamurit".

Sipas grafikut te punimeve te hartuara nga sipermaresi u morren masa per ngritjen e kantierit, si dhe per depozitimin e materialeve ne objekt.

Data e perfundimit te punimeve eshte 20.05.2017, per te cilen eshte mbajtur procesverbal i vecante, e eshte informuar zyrtarisht Bashkia Sarandë.